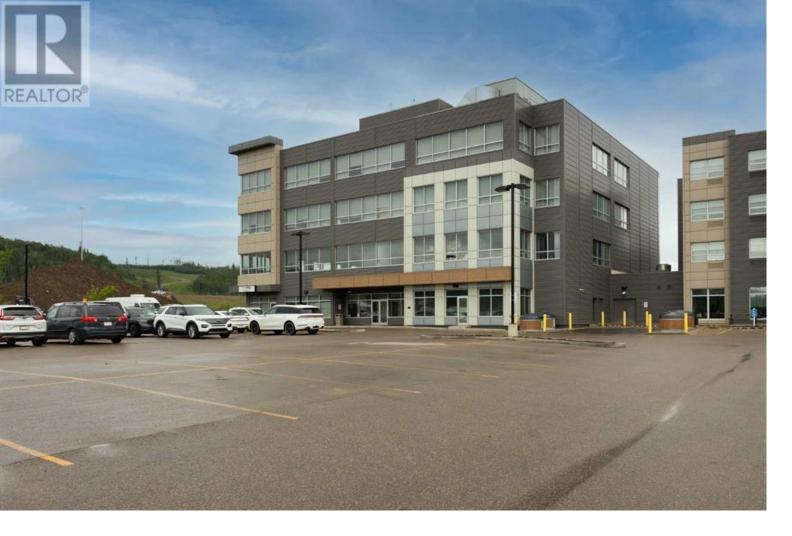

## 420 Taiganova Crescent Fort McMurray Alberta

\$25

Give your business an enviable home in the Sawridge Centre Office & Retail Complex. Available on flexible terms, this business centre is Strategically located in a high-exposure area in the sought-after Taiga Nova Industrial Park adjacent to Hwy 63.7 km from Downtown Fort McMurray with close proximity to residential communities and commercial districts of Eagle Ridge, Stone Creek, Timberlea and Parsons Creek. Convenient access and easy travel to downtown and Fort McMurray's northern businesses and mining operations are only 15 minutes from the Suncor Base plant and 25 minutes to Syncrude. 1921 Sf fully developed and move-in ready with reception, 2 office spaces, one conference/office space, storage, kitchenette, open workspaces and shared washrooms thoughtfully designed around your needs and focused on creativity, collaboration and innovative ideas. A combination of inviting and accessible private offices, conference rooms and open-plan workspaces. Abundant 7' strip windows offer plenty of natural light. Or custom build to suit your business requirements in the divisible areas. Property Highlights include 10' clear ceiling heights, fully sprinklered and a Central lobby with 2 elevators. An abundance of amenities is available at the adjoining Best Western Plus Sawridge Suites offering 151 studio suites Restaurant and Dining Lounge, a Fitness Centre, a Meeting spaces/Conference facility & Convenience Store. Your employees will have unending possibilities for entertainment and business necessities at their convenience. A business campus where culture, cuisine and lifestyle come together. Complimented with ample surface and underground parking and signage opportunities Access to both public and industry transit, making this location an easy commute to work or work and stay at the hotelAffordable Rates starting at \$23.00 PSF, Flexible terms. Operating Costs \$13.50 PSF