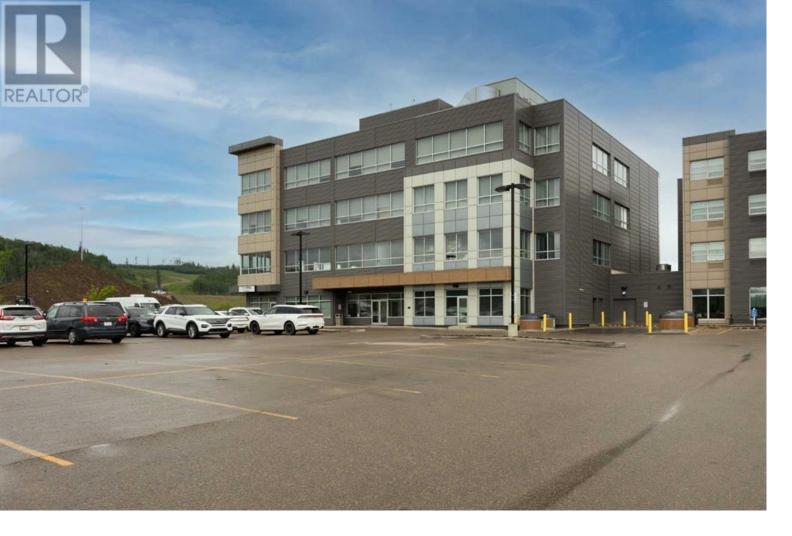

## 420 Taiganova Crescent Fort McMurray Alberta

\$25

Give your business an enviable home in the Sawridge Centre Office & Retail Complex. Available on flexible terms, this business centre is Strategically located in a high-exposure area in the sought-after Taiga Nova Industrial Park adjacent to Hwy 63.7 km from Downtown Fort McMurray with close proximity to residential communities and commercial districts of Eagle Ridge, Stone Creek, Timberlea and Parsons Creek. Convenient access and easy travel to downtown and Fort McMurray's northern businesses and mining operations are only 15 minutes from the Suncor Base plant and 25 minutes to Syncrude. 9,991.90 of Demisable and Flexible fully developed office space thoughtfully designed around your needs and focused on creativity, collaboration and innovative ideas. A combination of inviting and accessible private offices, conference rooms and open-plan workspaces. Abundant 7' strip windows offer plenty of natural light. Or custom build to suit your business requirements in the divisible areas. Property Highlights include 10' clear ceiling heights, fully sprinklered and a Central lobby with 2 elevators. An abundance of amenities is available at the adjoining Best Western Plus Sawridge Suites offering 151 studio suites Restaurant and Dining Lounge, a Fitness Centre, a Meeting spaces/Conference facility & Convenience Store. Your employees will have unending possibilities for entertainment and business necessities at their convenience. A business campus where culture, cuisine and lifestyle come together. Complimented with ample surface and underground parking and signage opportunitiesAccess to both public and industry transit, making this location an easy commute to work or work and stay at the hotel (id:6769)