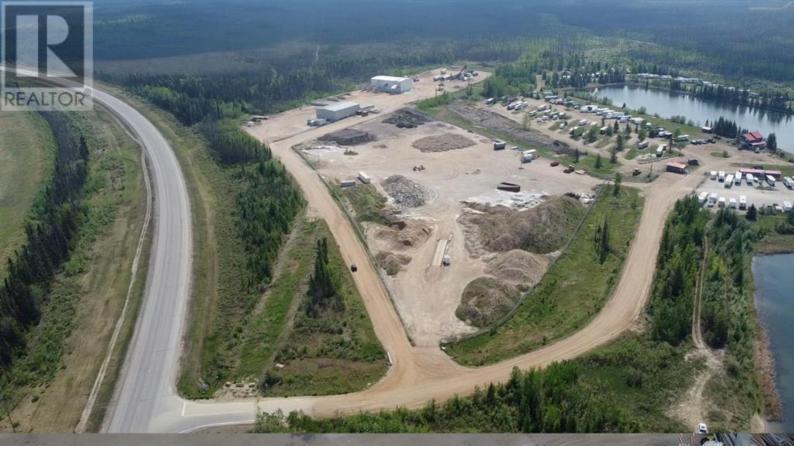

## 4500 SAPRAE CREEK Trail Fort McMurray Alberta

\$6,950,000

4500 Saprae Creek Trail is located on Highway 69, just south of the Fort McMurray International Airport. The site is a total of 16.68 acres (6.75 ha) and is fully fenced. There are three buildings on site consisting of a modular office structure and two warehouses. Both warehouses with drive in loading, functional design and mix of closed office and amenity space. Each warehouse is secured in a separate fenced yard so a purchaser could occupy one building and lease out the other for income. Equipment and materials onsite are negotiable. (id:6769)