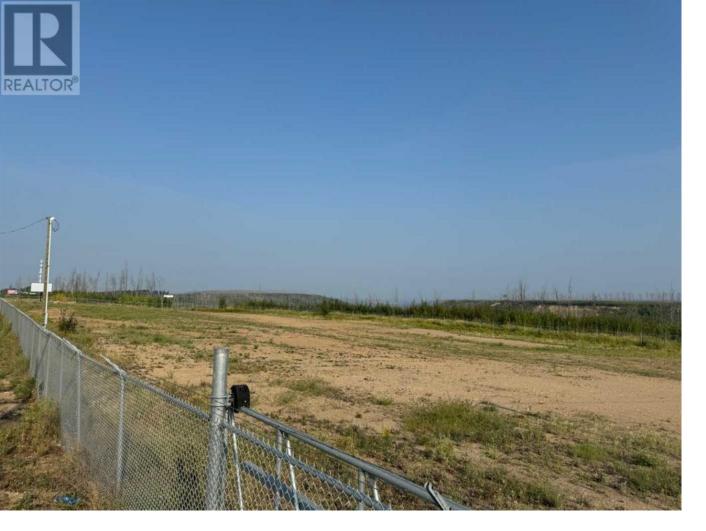

## 520 SNOW EAGLE Drive Fort McMurray Alberta

3.13 Acre Fenced lot located at the Snow Eagle Aviation Park starting asking at a starting rate of \$10,750/monthly; 520 Snow Eagle Drive has paved access to this site and is off of a major traffic route and has transport truck turn around access. It is fully fenced and gate access at two locations! This yard space has a gravel base and is just 15 mins form downtown Fort McMurray! Don't need the whole 3.13 Acres but are looking for yard space call to discuss the options! (id:6769)