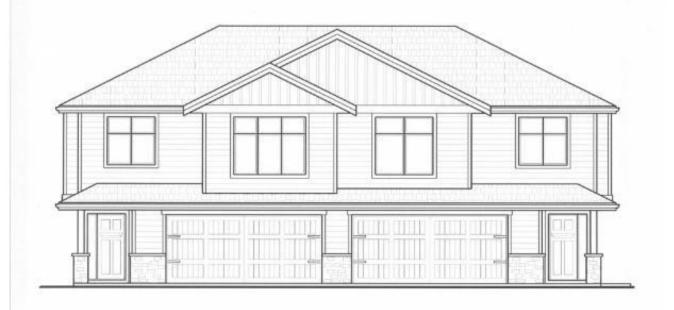

PLAN M-163 ELEVATION A

## 451 POPLAR DRIVE South West BC \$479,900

Functional and extremely affordable. This Bergman designed half duplex features 3 bdrms, 2 bath with double garage. 12\'x10\' concrete patio off the dining room with gas bbq hookup. Excel kitchen with bar. Undeveloped basement can be 1 bdrm inlaw suite. Call mike for pricing. See ironstoneridge.com for more information.

4pc Bathroom 3pc Ensuite Kitchen 12x10 Dining 12x11\\\'6 Living 14x17\\'4 Mast BR 13\\'2x11\\'8 Bedroom 10x10\\'6 Bedroom 10\\'4x10