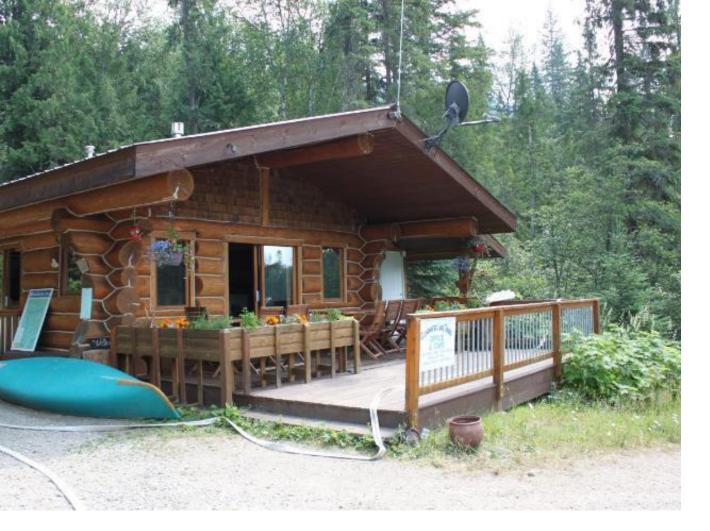

## CLEARWATER VALLEY ROAD North East BC \$1,495,000

Clearwater Lake tours is established at the south end of Clearwater Lake in Wells Gray Park, Clearwater, BC. The company operates under 2 BC Parks Operating permits encompassing Clearwater Lake, Azure Lake and Hobson Lake as well as a great deal of the surrounding park area. Wells Gray is a 1.3 million acre wilderness park and hosts thousands of visitors from Canada and all over the world every year. Clearwater Lake Tours has been offering Canoe rentals and guided tours since 1935 and is a thriving business. Full package of business financial details and client recommendations available on request