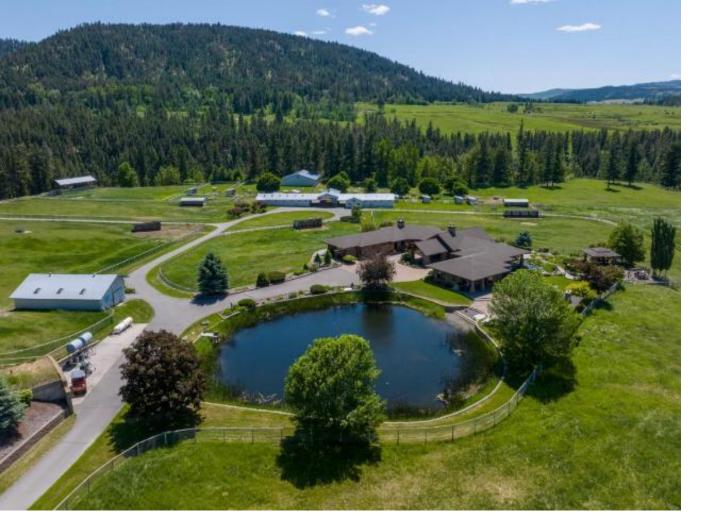

## 1060 HEFFLEY LOUIS CR RD 1 Kamloops BC \$5,888,000

Presenting Tod Mountain Thoroughbreds, an extraordinary horse property nestled in a picturesque setting. Located on the south side of Tod Mountain, the farm is just 25 kms northeast of Kamloops and 20 kms southwest of Sun Peaks Resort, Canada\'s 2nd largest destination ski resort. This remarkable property consists of 98.7 acres of AF-1 zoned land, all of which falls outside of the Agricultural Land Reserve (ALR). The centerpiece of the property is undeniably the custom-designed, 6180 sqft rancher-style home that was meticulously crafted by [Wilms Design]. The land also consists of 2 staff homes, 15 loafing sheds within the paddocks, 3 barns, 3 hay sheds, and an indoor round pen. The thoughtfully designed infrastructure also includes comprehensive irrigation systems, fencing and cross-fencing, retaining walls, an array of vegetation, and a few water features. The fertile hay land yields two crops of mixed alfalfa annually, adding to the property\'s productivity and charm.