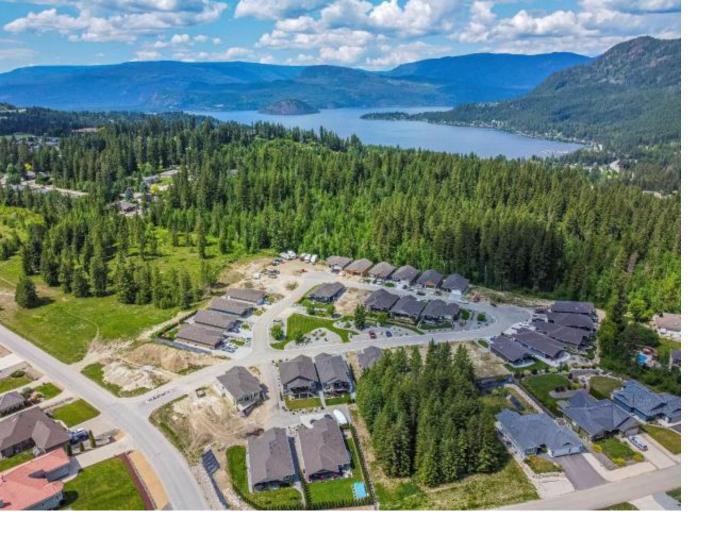

## 2715 GOLF COURSE DRIVE 10 South East BC

\$147,900

Welcome to Autumn Ridge\'s bare land strata in Blind Bay! This 0.10-acre vacant lot offers the perfect opportunity to build your dream retreat. Located near Shuswap Lake Golf Course and just a short drive from public beaches, marinas and waterfront dining. Enjoy a scenic, quiet 55+ community, surrounded by natural beauty. Recreational activities like tennis, pickleball, cycling & hiking are endless. Builder approval allows you to create a custom designed home that blends with the stunning landscape. Experience the Shuswap lifestyle at Autumn Ridge - Relax, explore, and connect with a vibrant community.