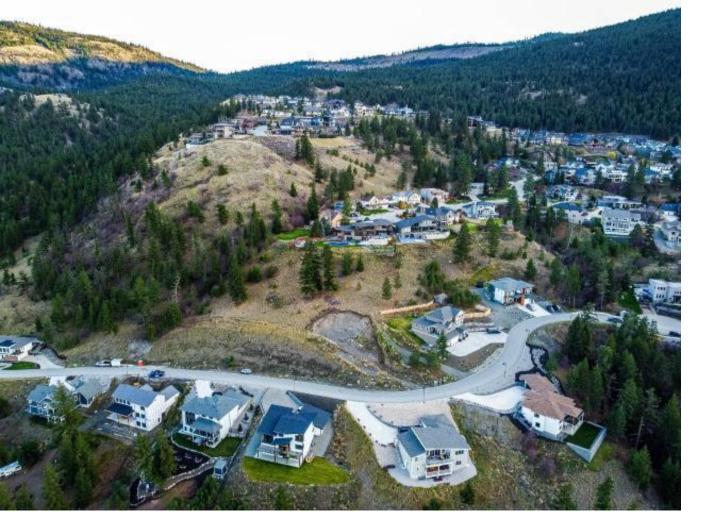

## 3100 KICKING HORSE DRIVE 10 Kamloops BC \$339,900

One acre view lot located in desirable Stone Ridge Estates of the Benchlands in Juniper East - this subdivision was designed with space and privacy in mind. GST has been paid. Build a dream home on with panoramic views of the city and South Thompson rivera?? Minutes from schools, shopping, and easy access to all types of recreation including: hockey arena, 26 hectare bike ranch, and numerous hiking trails. Design plans that are already approved by strata available.