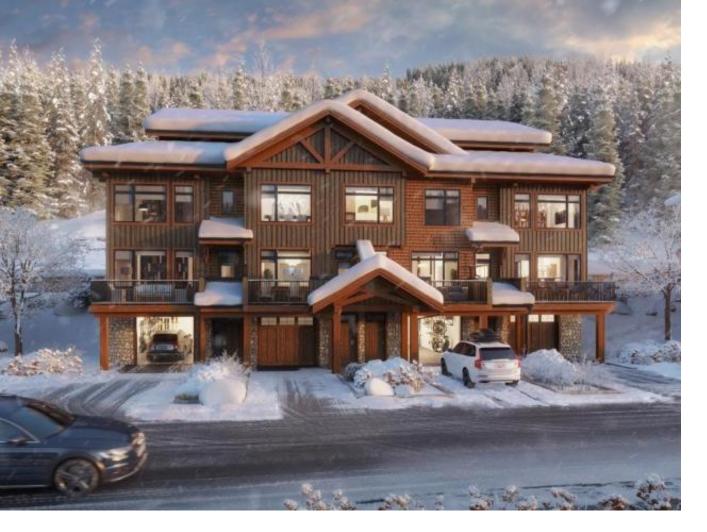

## 7005 MCGILLIVRAY LAKE DRIVE 10 Kamloops BC

\$899,999

Discover Switchback Creek - Sun Peaks\' newest luxury alpine homes, offering a perfect blend of relaxation and vibrant village life. Enjoy stunning mountain views, upscale designer finishes with premium upgrade options and flexible floor plans in both 6-plex and 4-plex configurations. Large 2 and 3 bedroom floor plans within the 6-plex option and 3 bedroom floor plans in the 4 plex option. Tailored for year-round mountain living, these residences feature spacious outdoor areas with hot tub hookup and gas BBQ connection, all set within a beautifully landscaped community with ample parking. Step outside to access over 30 kilometers of groomed Nordic trails, world-class mountain biking, hiking trails, and more. Switchback Creek also borders the 14th hole of the golf course. Short-term rentals are allowed, and the developer\'s disclosure statement is in effect. Price is GST applicable. Elevate your mountain lifestyle at Switchback Creek.