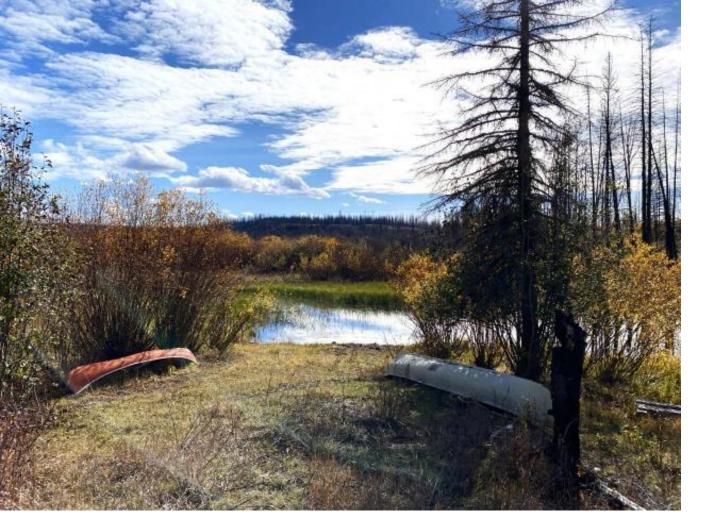

## 10020 DEADMAN VIDETTE ROAD Kamloops BC

OFF GRID LAKEFRONT 132 deeded acres on 28 acre Allie Lake in Interior BC. Several basically level acres bordering the lake shore with off grid living or recreational potential similar to past use. See attached AF-1 Zoning bylaws. \'As is where is\' after recent forest fire and wind damage. Beautiful drive up of approx 2 hrs travel from Kamloops thru Savona up the Deadman Vidette Road. Also, accessible much of the year through Sawmill, Criss Creek area.