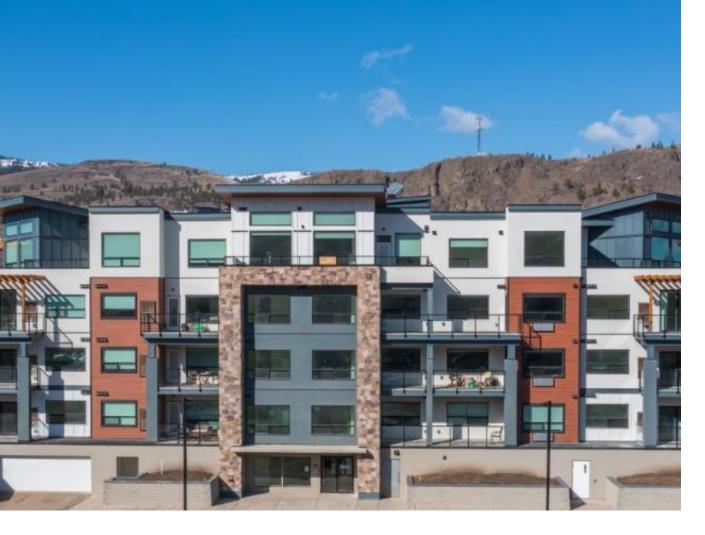

## 651 DUNES DRIVE 102 Kamloops BC

\$594,900

Fairway 10 features modern condos and is located at the beautiful, riverside Dunes Golf Course in the quiet community of Westsyde. It wona??t be hard to find yourself leading an active lifestyle with an abundance of outdoor recreation options including golf, hiking trails and miles of country roads to bike. Building features include a variety of condos including 1 and 2 bedroom and stunning penthouse condos. Two modern colour schemes - this unit is Aspen. Including luxury finishings, an appliance package, window coverings, air conditioning and parking which makes for easy living at Fairway 10. Many units feature large decks with a pergola and stunning views. There are many upgrade options including storage lockers. This unit is our 2 bedroom and 2 bathroom plan that features approximately 1265sqft of living space. Note: images are architectural renderings for marketing purposes and may not be indicative of actual unit.