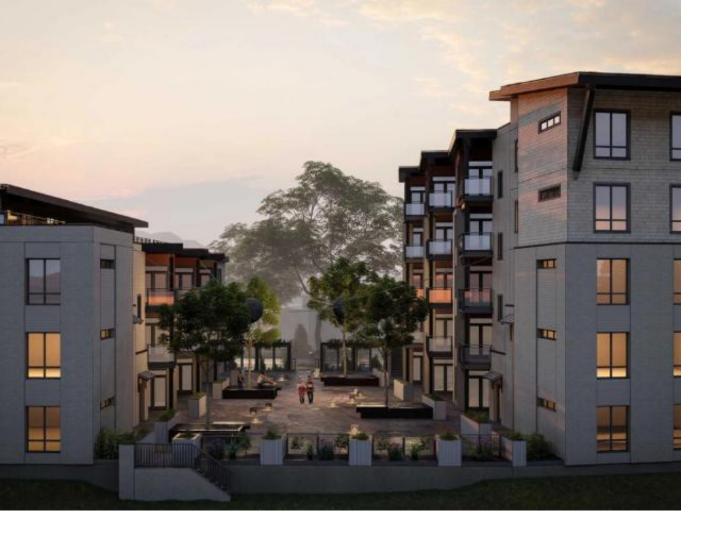

## 207 ROYAL AVE 103 Kamloops BC

\$319,900

Thompson Landing on Royal Ave is a brand new riverfront condo building now available for pre-sale. Featuring 64 waterfront units spanning 2 buildings, these apartments are conveniently located next to the Tranquille district boasting amenities such as restaurants, retail, city parks, River\'s Trail and city bus. This unit is our popular C1 plan in Royal One which includes one bedroom, one bath and peek-a-boo views of the Thompson River. Building amenities include a common open-air courtyard, riverfront access and a partially underground parkade. Pets and rentals allowed with some restrictions. Kitchen appliances and washer & dryer included. Call for more information or to schedule a visit to our show suite. Developer Disclosure must be received prior to writing an offer. All measurements and conceptual images are approximate.