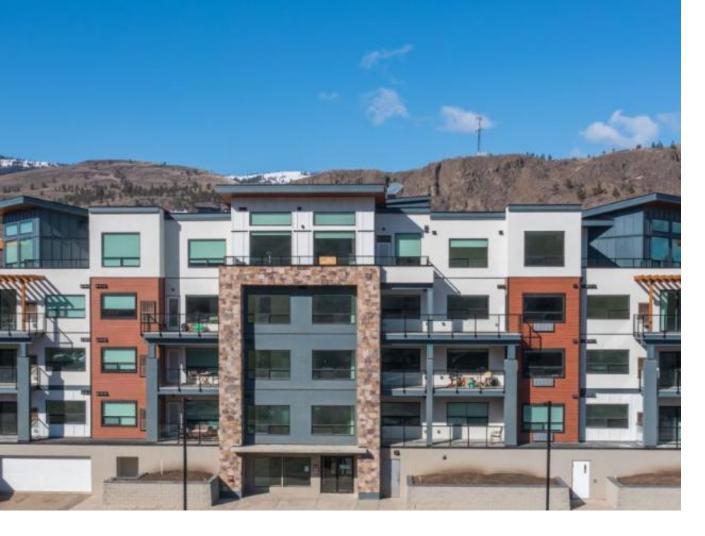

## 651 DUNES DRIVE 106 Kamloops BC

\$529,900

Fairway10 features modern condos and is located at the beautiful, riverside Dunes Golf Course in the quiet community of Westsyde. It wona??t be hard to find yourself leading an active lifestyle with an abundance of outdoor recreation options including golf, hiking trails and miles of country roads to bike. Building features include a variety of condos including 1 and 2 bedroom and stunning penthouse condos. Two modern colour schemes - this unit is Aspen. Including luxury finishings, an appliance package, window coverings, air conditioning and parking which makes for easy living at Fairway 10. Many units feature large decks with a pergola and stunning views. There are upgrade options including storage lockers. This unit is our 2 bedroom & 2 bathroom plan that features approximately 1083sqft of living space. Note: images are architectural renderings for marketing purposes and may not be indicative of actual unit.