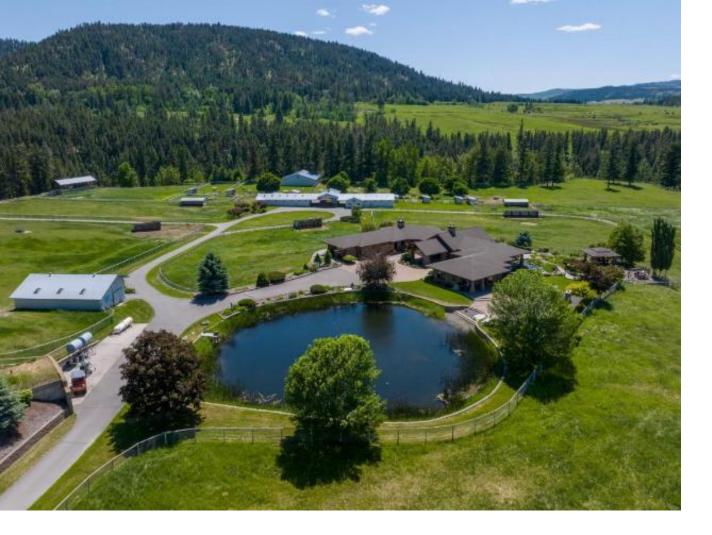

## 1060 HEFFLEY LOUIS CR RD Kamloops BC

\$5.888.000

Presenting Tod Mountain Thoroughbreds, an extraordinary horse property nestled in a picturesque setting. Located on the south side of Tod Mountain, the farm is just 25 kms northeast of Kamloops and 20 kms southwest of Sun Peaks Resort, Canada\'s 2nd largest destination ski resort. This remarkable property consists of 98.7 acres of AF-1 zoned land, all of which falls outside of the Agricultural Land Reserve (ALR). The centerpiece of the property is undeniably the custom-designed, 6180 sqft rancher-style home that was meticulously crafted by [Wilms Design]. The land also consists of 2 staff homes, 15 loafing sheds within the paddocks, 3 barns, 3 hay sheds, and an indoor round pen. The thoughtfully designed infrastructure also includes comprehensive irrigation systems, fencing and cross-fencing, retaining walls, an array of vegetation, and a few water features. The fertile hay land yields two crops of mixed alfalfa annually, adding to the property\'s productivity and charm.