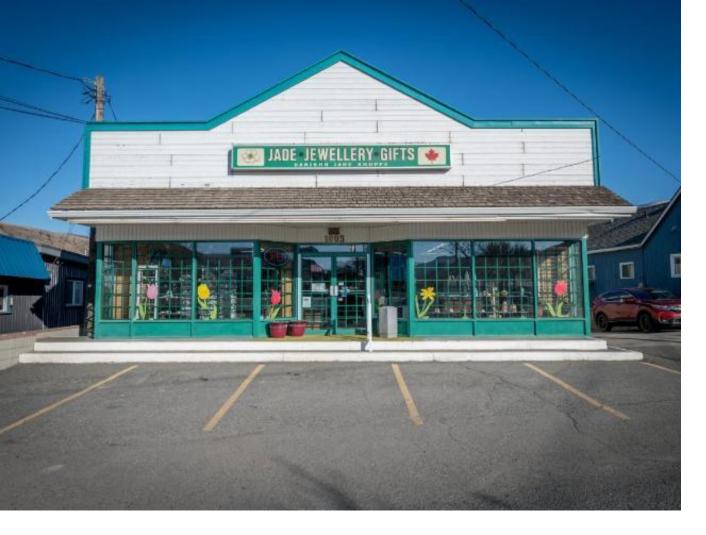

## 1093 TODD ROAD South West BC

\$299.000

Welcome to the Cariboo Jade & Gift Shoppe! This is your opportunity to jump into a well-established local business with worldwide recognition. The Cariboo Jade & Gift Shoppe has been operating in this location for 56+ years, strategically located at the junction of the Trans-Canada Highway and Highway 97N. Located in the heart of Cache Creek, the store is an attraction for locals and tourists alike offering a wide selection of jewellery, rock specimens and unique gift items. This commercial building (zoned as C1) has over 3000 sq ft that is used for retail, office space and inventory storage plus a separate washroom facility to accommodate tour buses. This business is an ideal opportunity for an owner-operator. Please contact the listing agent for more information and a marketing package..