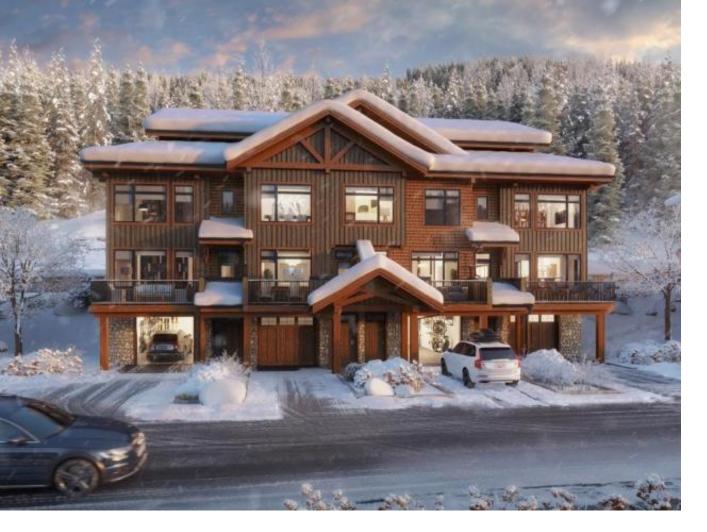

## 7005 MCGILLIVRAY LAKE DRIVE 11 Kamloops BC

\$965,999

Discover Switchback Creek - Sun Peaks\' newest luxury alpine homes, offering a perfect blend of relaxation and vibrant village life. Enjoy stunning mountain views, upscale designer finishes with premium upgrade options and flexible floor plans in both 6-plex and 4-plex configurations. Large 2 and 3 bedroom floor plans within the 6-plex option and 3 bedroom floor plans in the 4 plex option. Tailored for year-round mountain living, these residences feature spacious outdoor areas with hot tub hookup and gas BBQ connection, all set within a beautifully landscaped community with ample parking. Step outside to access over 30 kilometers of groomed Nordic trails, world-class mountain biking, hiking trails, and more. Switchback Creek also borders the 14th hole of the golf course. Short-term rentals are allowed, and the developer\'s disclosure statement is in effect. Price is GST applicable. Elevate your mountain lifestyle at Switchback Creek.