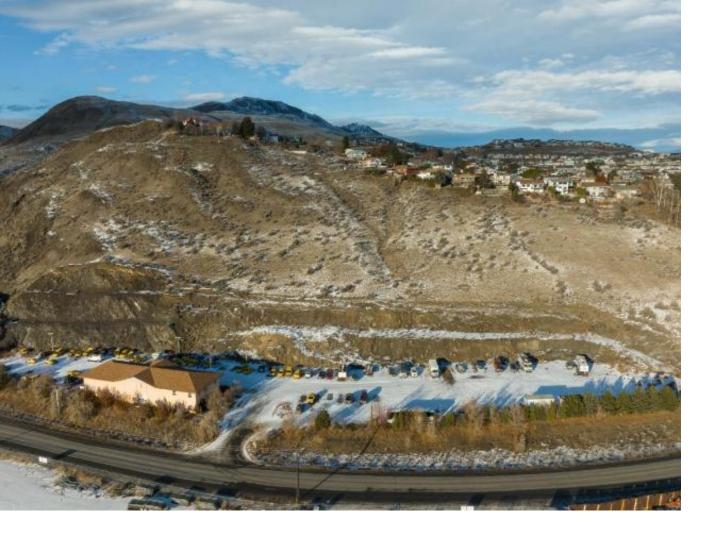

## 1100 ORD ROAD Kamloops BC

\$18

Available for lease starting July 1, 2023. This property can be demised into smaller units and includes: 2720sqft 2 storey office with 1800sqft warehouse and up to 1 acre of parking or exterior storage. Short or longer term lease(s) negotiable. Central location between North Shore, Brocklehurst, Westsyde and Batchelor Heights neighbourhoods and in close proximity to Halston Road (to Hwy5) and Kamloops Airport. This property is currently zoned C4 Service Commercial and is ideal for auto sales rental or service, commercial cardlock, animal grooming, contracting services, light industry, off street parking, recreational vehicle sales rental or service, retail, warehousing or wholesale distribution. Quick possession possible. Office/warehouse asking \$17.50/sqft + NNN. Lot asking \$1.25/sqft + NNN.