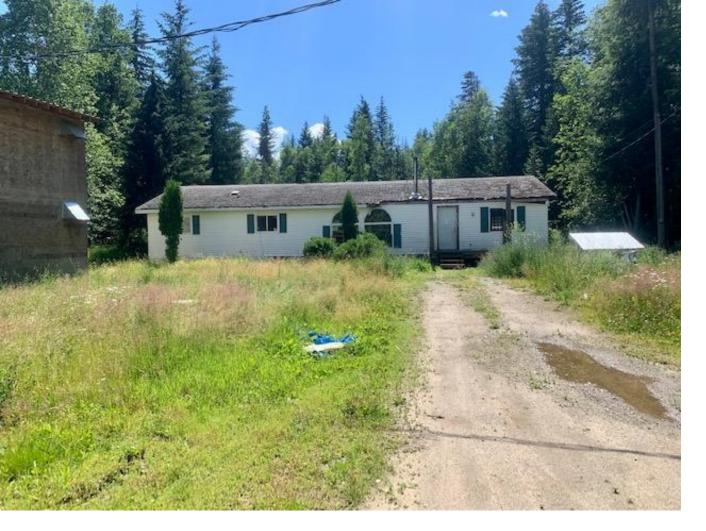

## 1268 CLEARWATER VALLEY ROAD North East BC

Excellent opportunity for the Handy Man. 1740 Sq.Ft 4 bedrooms, 3 baths home on lovely flat to rolling 9.88 acres. Ideally located at the Gateway to Wells Gray Park & only 5 minutes from downtown Clearwater and the main hwy. Home has bright open floor plan that affords plenty of natural light. Home has potential for wonderful family home but has seen some damage to interior. Home has newly updated electrical. Spacious main bedroom is replete w/i closet & 5pc ensuite w/jacuzzi & separate shower. Water is via drilled well and home is on septic. (Seller makes no representation to condition of said services) Included is a large outbuilding that is perfect for shop use &/or storage. Schedule "A" applies