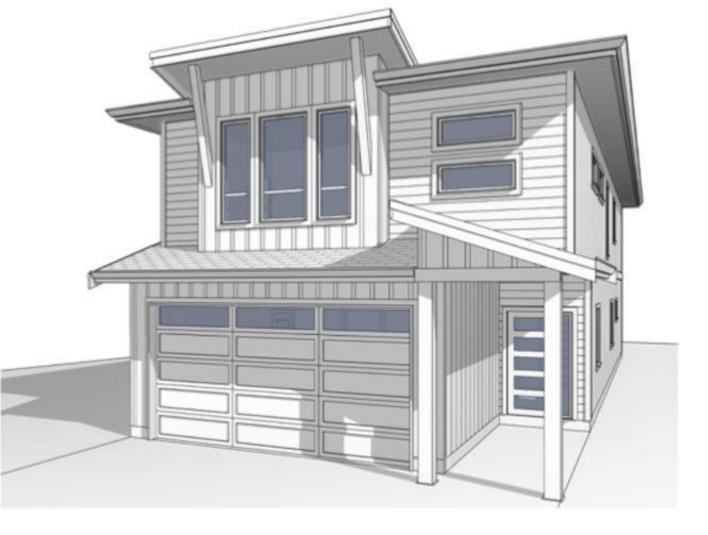

## 1367 SEMLIN DRIVE South West BC

\$628,000

Brand NEW Home in Cache Creek!! Located on the upper bench with all the newer houses this soon to build built home is currently being offered as a presale. What this means for you is that there is still time to customize the finishings, level of finish and color scheme to suite your preference, essentially making this a custom built home. The floor plan is designed to give you full main floor living with 3 bedrooms, 2 bathrooms and a large mudroom off the garage. The remainder of the lower level can be set up with a self contained 2 bedroom suite with separate entrance. This is great for either an inlaw suite or a mortgage helper with the strong local rental market brining in great rates. The house position on the lot gives lots of room for parking and for a nice sized yard. An Appliance Package is also included in the price and if you buy now you could be in by the end of the year. GST is applicable. Call today for all the details.