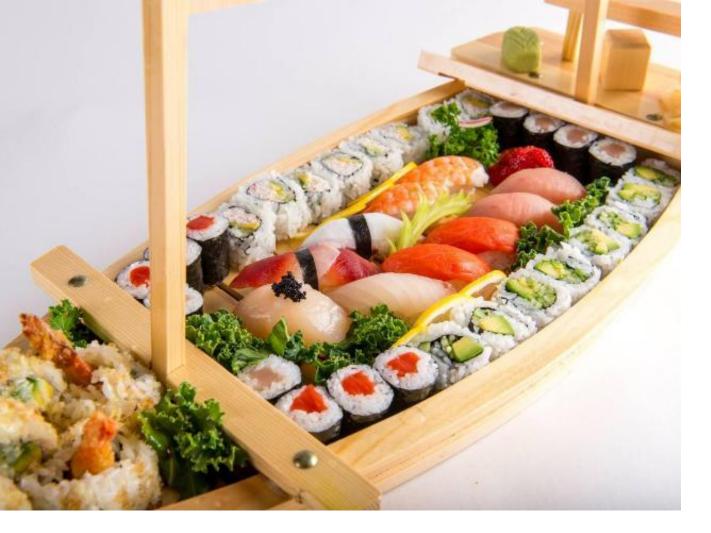

## 1380 SUMMIT DRIVE Kamloops BC \$200,000

\*\*\*WELL ESTABLISHED RESTAURANT\*\*\* This is a rare opportunity to buy a well established Sushi Restaurant in Kamloops with lots of Local Brand Recognition going back over a decade. Restaurant comes with 42 seat liquor license & 60 seat capacity in an extremely high traffic location. Please do not contact staff directly. All financials available upon signature of NDA.