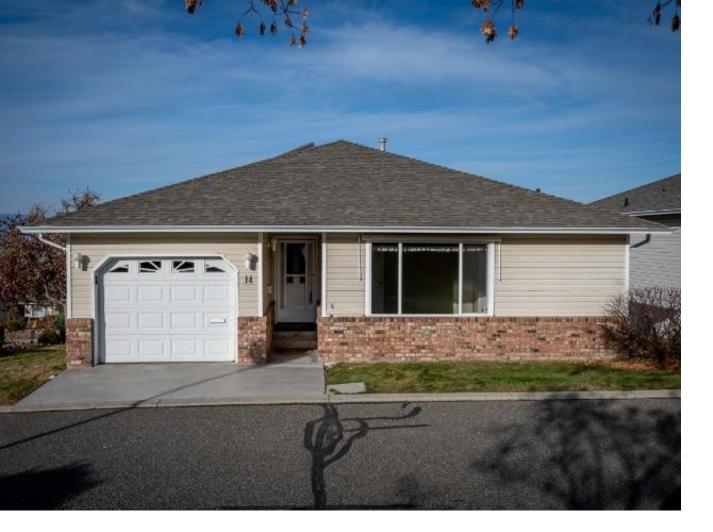

## 2030 VAN HORNE DRIVE 14 Kamloops BC

Aberdeen IVI entry 3 bdrm corner lot detached home in sought after Dunraven Terrace! Main flr has a entry w/closet & access to the single car garage. HW flring on most of the main flr. Kitch is updated w/SS appliances & has an eat in nook leading to the deck. Lygrm & dinrm are open to one another w/lrg windows & a corner gas f/p. Also on main is primary bdrm w/3pc ensuite, an adda??! bdrm & 4pc bath & pantry closed has laundry hook ups Bsmnt has recrm w/gas f/p, lots of windows, lrg storage rm, 3pc bath, laundry rm & bdrm w/outside access. Therea??s a 1 car garage w/adda??l parking, & a heat pump (central a/c). This home is mins away from transportation, schools, shopping, dog park & much more. Easy to show! RV parking subject to availability.