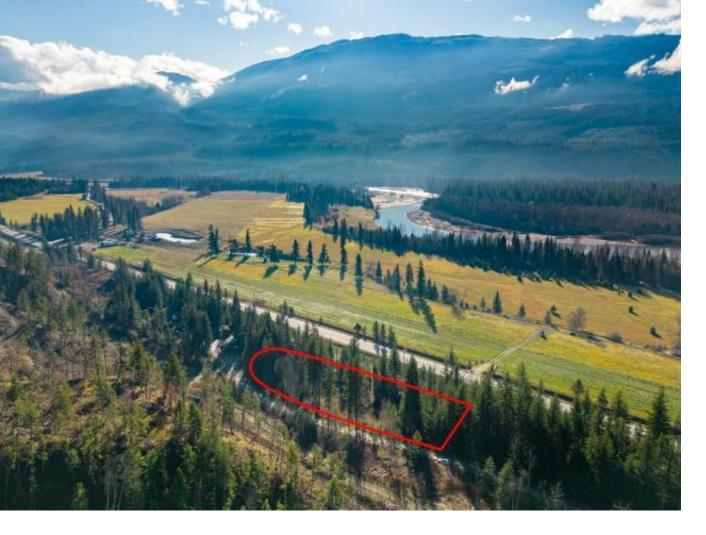

## 1485 DAVY ROAD North East BC

\$114,900

Great building lot of 1.26 acres. This lot is level and is currently treed at the front for privacy with a flat logged area, making a great place to build. Located only 5 minutes north of the Clearwater making it close to Wells Gray Provincial Park, Whitewater Rafting, Helmcken Falls, Spahats Falls, and Moul Falls Trail. Hydro and water are at lot line, plus there is great frontage and access with Davy Rd in front and Miller Rd behind. Building plans available upon request. Contact listing agent for more information.