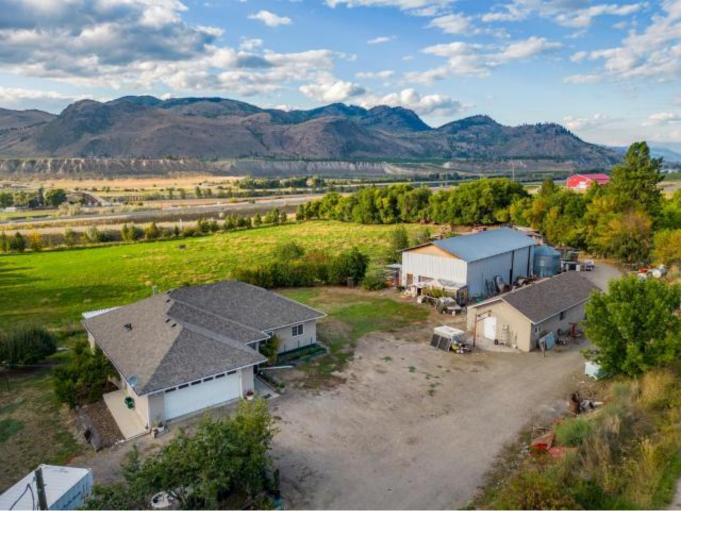

## 1585 LANCE RD Kamloops BC \$1,950,000

This 10+ acre property conveniently located in Pritchard includes a well constructed 3200 sq ft home, certified meat cutting and packing facility, extra large shop, mobile home, multiple barns and other outbuildings plus a seperate homesite prep\'d and ready for an additional dwelling. Home is constructed with Insulated Concrete Forms for maximum efficency, level entry with 3 bedrooms on main, lovely riverview deck off living room and attached 2 car garage. Basement has a spacious 1 bed in-law suite plus ample storage space. separate meat cutting facility has walk-in cooler, walk-in freezer, hooks and track system, all cutting and packing equipment and separate certified water system and septic. Giant shop complete with large office and upstairs mezzanine. Barns cattle pens, shelters, and chicken coops. This property is ready as an active farm, sets perfectly for farm-gate sales, farmers markets, or expand on the meat cutting business. Domestic and Irrigation water licenses