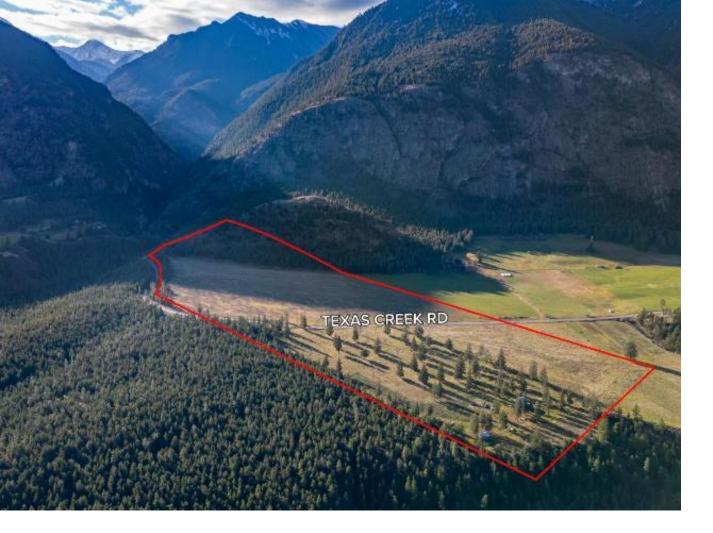

## 16500 TEXAS CREEK RD South West BC

\$799.000

Nestled just 25 minutes outside Lillooet, near Spray Creek Ranch, this expansive 103-acre parcel on Texas Creek Road offers an idyllic setting for both agricultural pursuits and a tranquil lifestyle. Whether you\'re envisioning a thriving agricultural business or seeking the perfect spot for your dream home, this property presents a unique opportunity. The versatile land, perfectly situated for privacy and convenience. Ideal for various farming activities. The area is already known for cattle, chicken, sheep/pig farming, as well as hay production and organic gardening. Close proximity to local wineries and serene forested areas enhances the appeal of this property. Includes a large 36\'x40\' barn (lock up stage) with two levels, a 30\'x30\' workshop, and a functioning root cellar. Water license and a drilled well on-site (details available in realtor notes). This is a Court Ordered Sale(not bank foreclosure). The purchasing process and offer directions can be discussed with your agent.