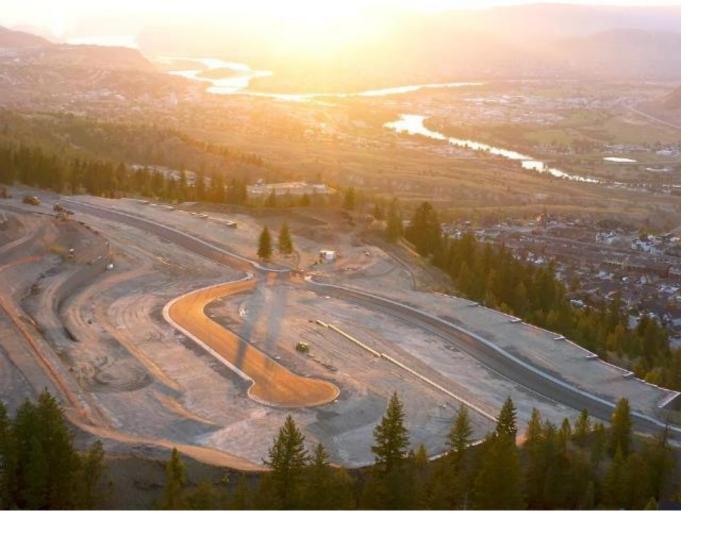

## 1660 CAMAS COURT Kamloops BC \$398,800

Welcome to Trail Side II, an exciting expansion to the Juniper Ridge area. This 46-lot development, located at the end of Coldwater Drive, offers a perfect blend of natural beauty and modern convenience fit for outdoor enthusiasts and growing families. From basement-entry style lots to private walk-out lots, this upcoming neighborhood is well suited for a variety of builds and flooring plans. Explore the nearby parks, bike and hiking trails, dog parks, and dona??t forget to quench your thirst or feed your hunger at the local convenience store located at the head of the community entrance. Trail Side II is waiting to welcome you home. Contact for details and availability.