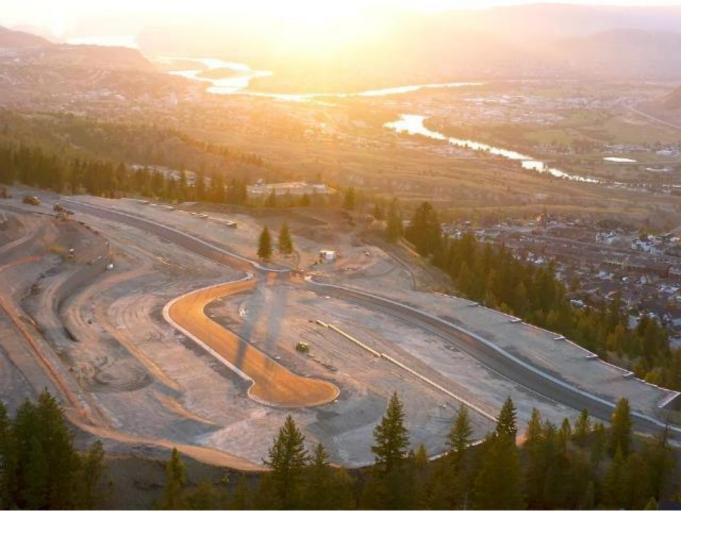

## 1693 CAMAS COURT Kamloops BC

\$368,800

Welcome to Trail Side II, an exciting expansion to the Juniper Ridge area. This 46-lot development, located at the end of Coldwater Drive, offers a perfect blend of natural beauty and modern convenience fit for outdoor enthusiasts and growing families. From basement-entry style lots to private walk-out lots, this upcoming neighborhood is well suited for a variety of builds and flooring plans. Explore the nearby parks, bike and hiking trails, dog parks, and dona??t forget to quench your thirst or feed your hunger at the local convenience store located at the head of the community entrance. Trail Side II is waiting to welcome you home. Contact for details and availability.