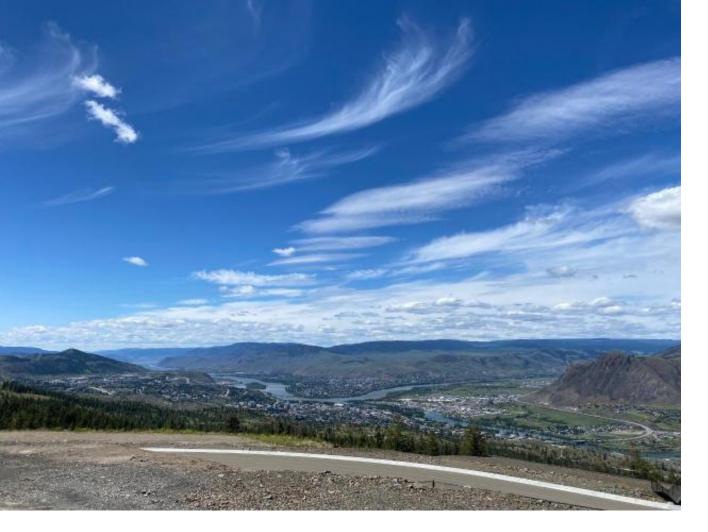

## 1813 HIGH POINT DRIVE Kamloops BC

\$425,000

Rose Hill Ridge brings 65 premium large building lots to a spectacular neighbourhood that is... ABOVE IT ALL! The mountains, rivers, lake and valleys spread before this subdivision creating some of Kamloops\' most sublime viewscapes. Modern servicing with curbs, sidewalks, paths and greenspaces all tucked into a natural environments that feels distant from the city but really is less than a 10 minute drive to the city centre. The blending of the terrain and infrastructure give many desirable and unique lot shapes including dual frontages, dramatic vistas and large areas which will allow for what likely will be some of the city\'s most epic homes. Many of these lots have preliminary home designs maximizing each lot\'s specific benefits and could be used if desired. Disclosure statement and building scheme apply. GST and DCC are in addition to purchase price. Buyers should satisfy themselves as to final dimensions.