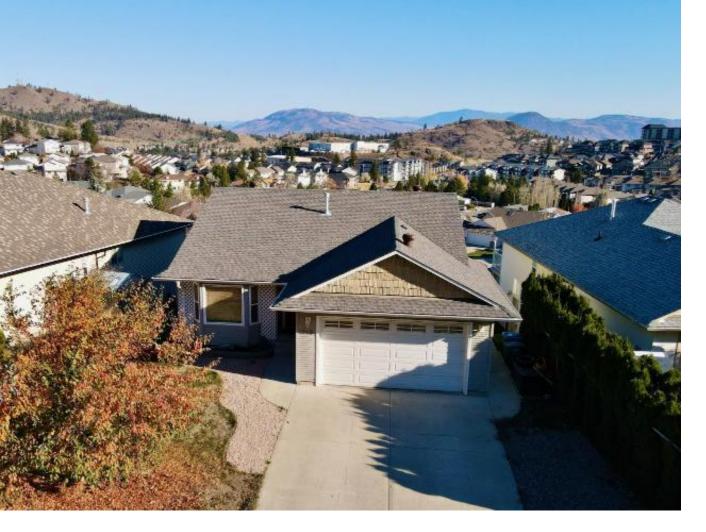

## 1849 LODGEPOLE DRIVE Kamloops BC \$824,900

Charming classic Pineview rancher home with a view. This 2440sqft home is a level entry with 3 bedrooms, 2 baths up, and a walk out basement with a 2 bedroom + den inlaw suite. There is a 2 car garage with lots of additional flat parking. Close to transportation, shopping recreation and TRU, all appliances and window coverings included. Quick possession possible. All measurement are approximate and are to be verified by the Buyers if important to them.