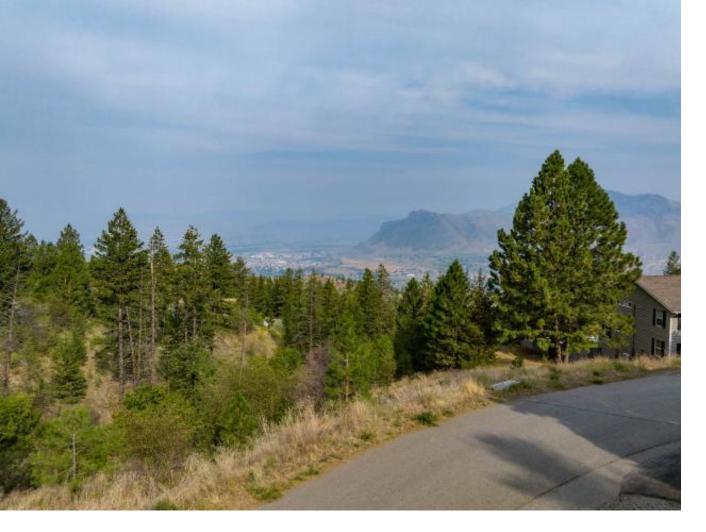

## 1970 HIGH SCHYLEA DRIVE Kamloops BC \$349,900

Featuring incredible city views from Rose Hill, this single family (zoned RS4) lot features nearly half an acre of property and is situated amongst large, estate style homes. Quiet street, close to city parks and trails. Close proximity to city amenities. Water and sewer at property line. This lot is most suitable for a custom designed home and could accommodate a rancher with daylight walk out or two storey with walk out.