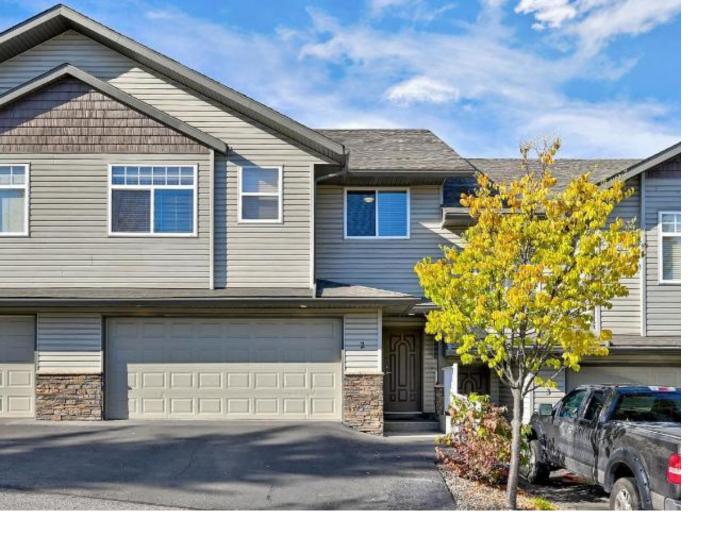

## 2046 ROBSON PLACE 2 Kamloops BC

\$589,900

Sahali Ridge Estates is located in a cul-de-sac in upper Sahali. If you enjoy walking, hiking or want to be close to shopping this is a great location for you. This basement entry unit is fully finished with double garage and driveway large enough to provide guest parking. Tile entry with laundry conveniently located off of the garage. Large recroom and 4-pce bathroom complete the basement. Main living area has open concept with large island, quartz countertops, maple shaker style cabinets and stainless steel appliances. The dining/eating area look onto the covered deck which provides a private outdoor living space. The living room has a gas f/p and garden door to access the deck. A 2-pce powder room off of the kitchen is great for guests. Enjoy your large primary bedroom with 5-pce ensuite and w/i closet. The 2nd bedroom can also be used as den or craft room. Also incl: c/vac, c/air, all appliances and electric garage door opener. Pets allowed w/restriction.