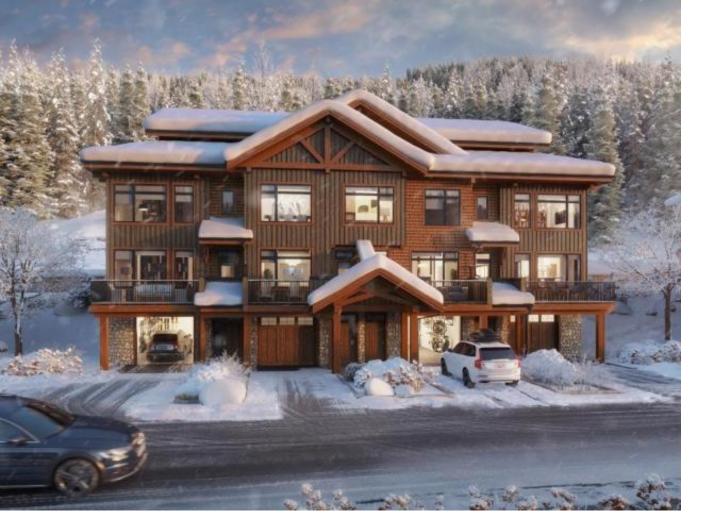

## 7000 MCGILLIVRAY LAKE DRIVE 2 Kamloops BC \$1,470,999

Discover Switchback Creek - Sun Peaks\' newest luxury alpine homes, offering a perfect blend of relaxation and vibrant village life. Enjoy stunning mountain views, upscale designer finishes with premium upgrade options and flexible floor plans in both 6-plex and 4-plex configurations. Large 2 and 3 bedroom floor plans within the 6-plex option and 3 bedroom floor plans in the 4 plex option. Tailored for year-round mountain living, these residences feature spacious outdoor areas with hot tub hookup and gas BBQ connection, all set within a beautifully landscaped community with ample parking. Step outside to access over 30 kilometers of groomed Nordic trails, world-class mountain biking, hiking trails, and more. Switchback Creek also borders the 14th hole of the golf course. Short-term rentals are allowed, and the developer\'s disclosure statement is in effect. Price is GST applicable. Elevate your mountain lifestyle at Switchback Creek.