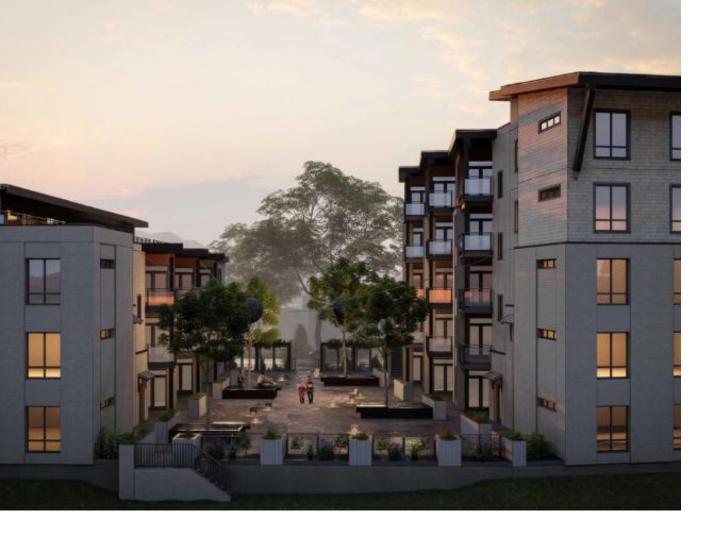

## 207 ROYAL AVE 201 Kamloops BC

\$569,900

Thompson Landing on Royal Ave is a brand new riverfront condo building now available for pre-sale. Featuring 64 waterfront units spanning 2 buildings, these apartments are conveniently located next to the Tranquille district boasting amenities such as restaurants, retail, city parks, River\'s Trail and city bus. This unit is our popular E1 plan on the second floor in Royal One which includes two bedrooms + den, bath + ensuite and peek-a-boo views of the Thompson River. Building amenities include a common open-air courtyard, riverfront access and a partially underground parkade. Pets and rentals allowed with some restrictions. Kitchen appliances and washer & dryer included. Call for more information or to schedule a visit to our show suite. Developer Disclosure must be received prior to writing an offer. All measurements and conceptual images are approximate.