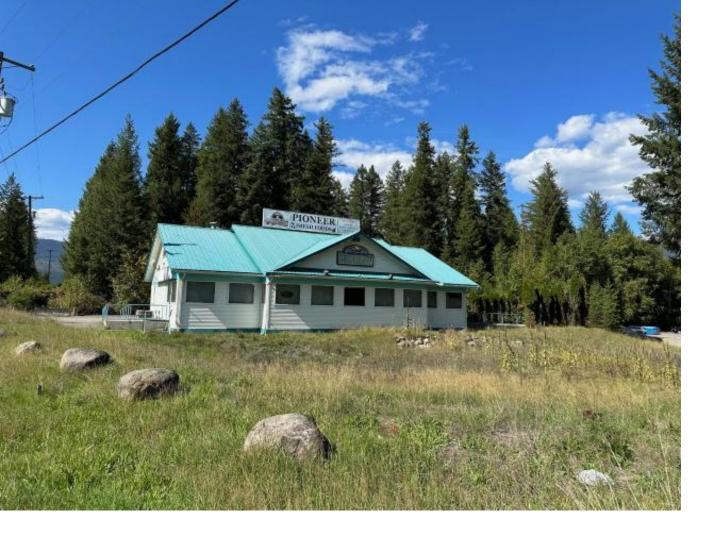

## 205E OLD N THOMPSON HIGHWAY North East BC

\$749,900

\*Photos coming soon\* Prime commercial building on 0.73 acres of flat land with plenty of parking and frontage located right off main highway. This building was built in 1997, previously ran as a restaurant but has a multitude of potential uses with the C-1 zoning. Perfect location with great exposure. Building has spacious main floor with office space, 2 entrances, tons of windows, 2 bathrooms and large open space, complete with full basement. Call today for full information package.