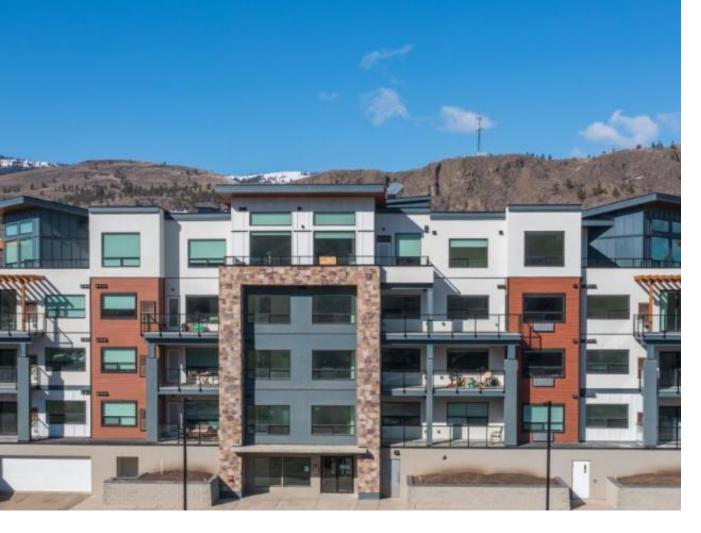

## 651 DUNES DRIVE 206 Kamloops BC \$539,900

Fairway 10 features modern condos and is located at the beautiful, riverside Dunes Golf Course in the quiet community of Westsyde. It wona??t be hard to find yourself leading an active lifestyle with an abundance of outdoor recreation options including golf, hiking trails and miles of country roads to bike. Building features include a variety of condos including studio, 1 and 2 bedroom and stunning penthouse condos. Two modern colour schemes - this unit is Aspen. Including luxury finishings, an appliance package, window coverings, air conditioning and parking which makes for easy living at Fairway 10. Many units feature large decks with a pergola and stunning views. There are upgrade options including storage lockers. This unit is our 2 bedroom and 2 bathroom plan that features approximately 1077sqft of living space. Note: images are architectural renderings for marketing purposes and may not be indicative of actual unit.