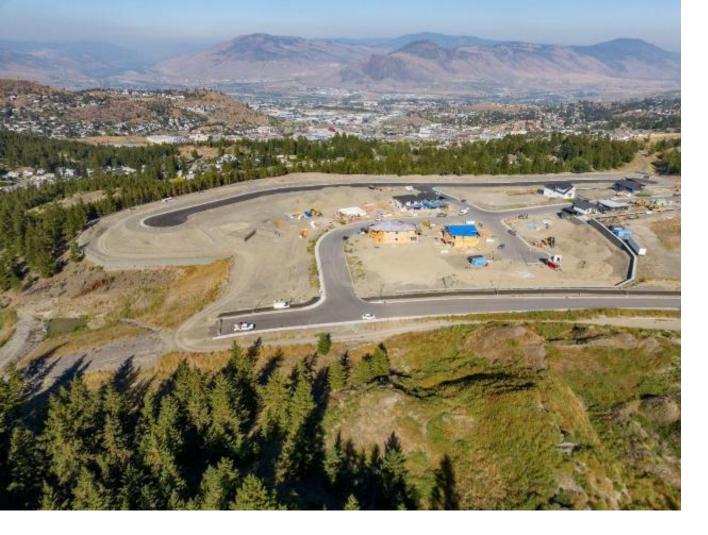

## 2072 LINFIELD DRIVE Kamloops BC

\$409,900

Build your dream rancher or 2 story with a bright walk-out basement and spectacular mountain views to the West. Loads of privacy on this beautiful and fully useable lot which backs onto open space and overlooks a storm water pond. Located in the desirable Aberdeen Highlands subdivision and within the Pacific Way Elementary catchment. Steps to walking trails and Highlands soccer fields. Contact us today for more information!