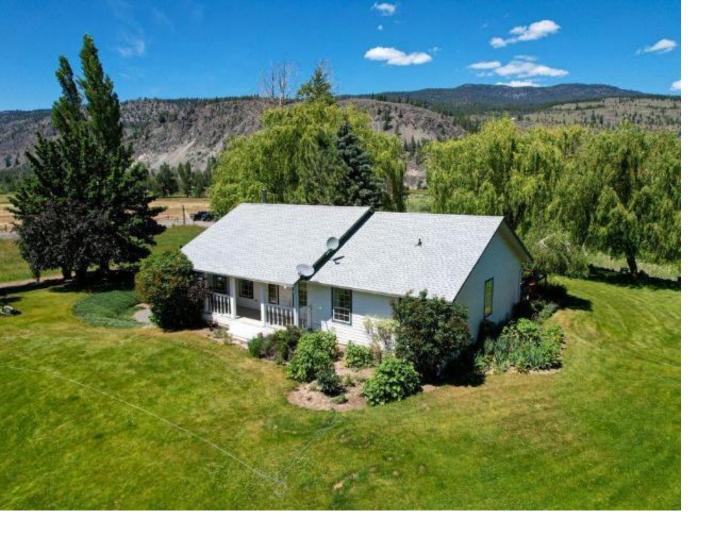

## 2160 ELLIS ROAD South West BC \$896,000

Beautiful flat 8.72 acres located in Sunshine Valley only 15 mins from Merritt. This 2 bedroom 1 bathroom home is nestled in a private setting with a large built in garage. The kitchen is bright & inviting with a large pantry and a patio door to access the large deck with a hot tub that looks out onto your manicured yard. The upstairs living room & dining area have vaulted ceilings and is open to allow for a great space to entertain. There is a family room located downstairs with a door to the parking area & garage. This property offers approximately 6 acres in hay with irrigation & a water license. There is a fenced garden area & greenhouse to grow your own produce. The roof & gutters were replaced in 2021, new hot water tank June 2022, garage door 2014, Back deck new 2015 with fresh paint 2023 & new well pump 2020. Enjoy all four seasons at this property. View the multi media link for a video tour of the property. Call the listing agent to book your showing.