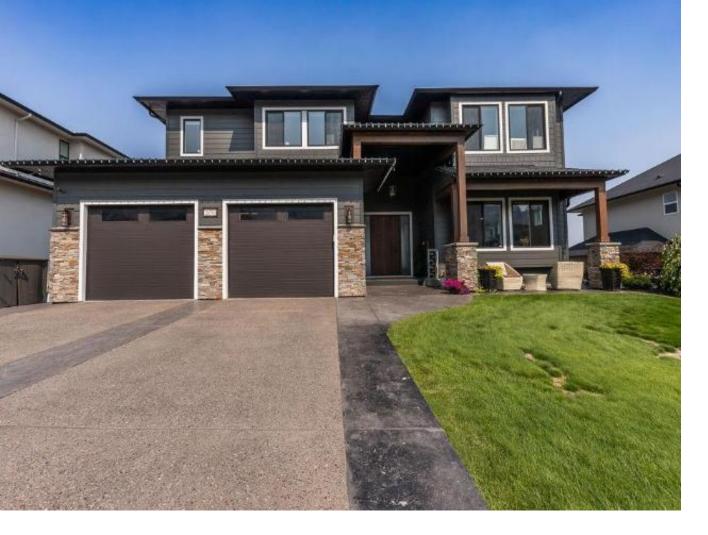

## 2170 CROSSHILL DRIVE Kamloops BC

\$1.689.000

Nestled in a highly sought after location in Aberdeen, this upscale property offers stunning panoramic mountain and river views. The open-concept main floor features a custom kitchen with stainless steel appliances, oversized fridge, and a walk-in pantry adjoining the mudroom just off the garage, making grocery unloading a breeze. Step onto the large, covered deck off the main floor to soak in the remarkable views and the fully fenced tiered backyard. With a total of six bedrooms throughout, there is ample space for a growing family or guests. Experience ultimate comfort in the primary bedroom with the huge walk-in closet, offering abundant storage and organization and 5-piece ensuite featuring a separate soaker, double sinks, and massive walk-in shower. The upper floor also boasts a bonus playroom above the garage. Even more space for family activities in the basement with a rec room, games room, and media room. Call today to view this gorgeous home!