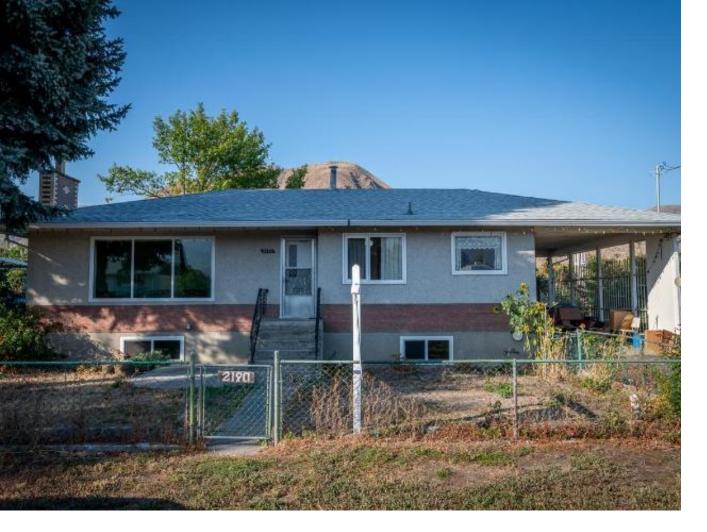

## 2190 PONDEROSA AVE Kamloops BC \$675,000

This large family home is located in a great area of Brocklehurst. This 3 bdrms up & 1 bdrm down home does require some TLC, but has great potential. Centrally located to all amenities. It has newer windows, newer asphalt shingle roof, new furnace & hwt. Has a 14a?? x 20a?? shop with power. Root cellar. Fruit trees. Close proximity to the new Parkcrest Elementary School (K -7) opening in 2024 and Brocklehurst Secondary School (8-12). Dona?? thesitate on this great home.