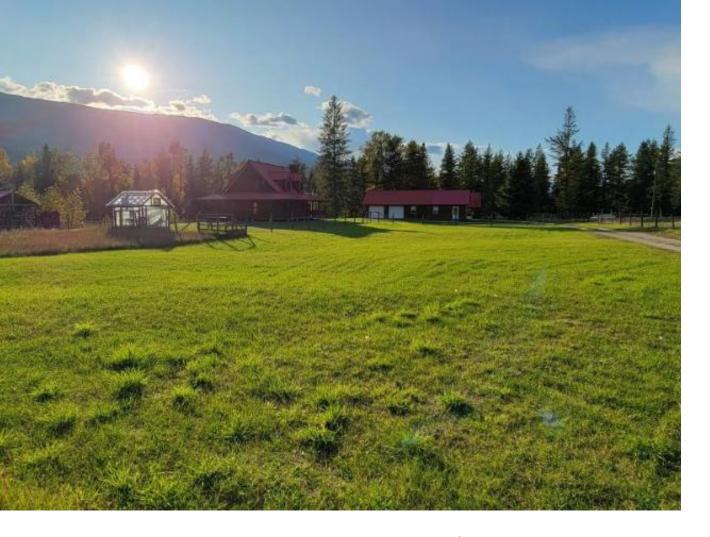

## 2200 YELLOWHEAD HIGHWAY S North East BC

\$3,100,000

Opportunity of a lifetime! Located 130kms from Kamloops, and just mins from Clearwater . This GEM boasts 250 acres of RIVERFRONT perfection. 3000 s/f Main home, 2 bedroom detached guest quarters(furnished), cute cabin with loft(furnished), large barn (with amazing loft), large covered equipment storage, and separate hay storage. This Manicured, and pristine property boasts sandy beaches, large fields, fenced x fenced, drilled well, shallow well, most importantly privacy . I could go on , and on.....The reality is , the first group that sets eyes on this property... will be the NEW owners! Book your appointment NOW!!!