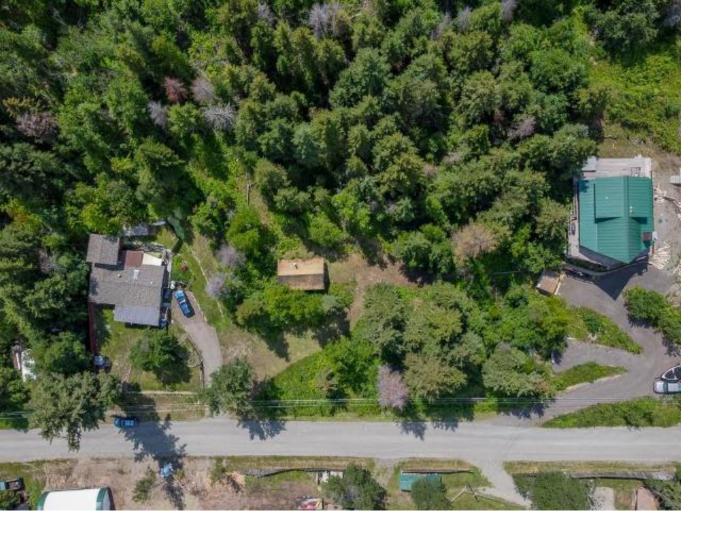

## 2255 MCTAVISH ROAD Kamloops BC

\$149,900

0.441 acre/19209.96 sq ft lot in Pinantan, minutes from the lake. This property has a small structure on site that could be utilized for storage. Great future building opportunity to have your own custom home while enjoying all that Kamloops has to offer 20 minutes away. Neighbouring Lot 2261 also available for sale.