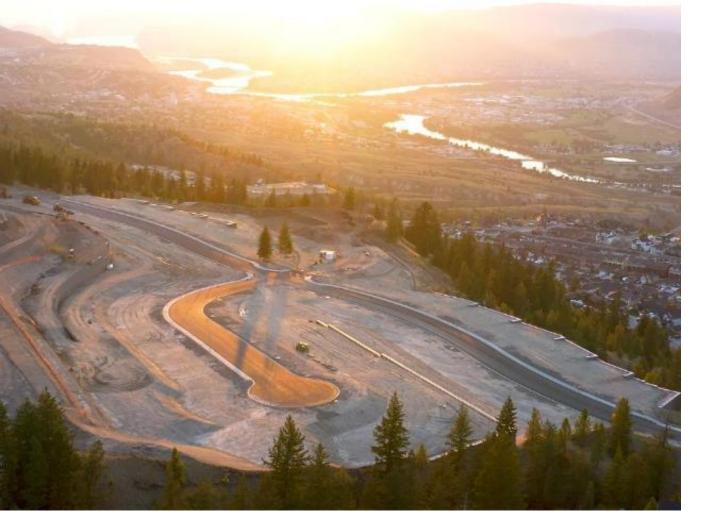

## 2264 COLDWATER DRIVE Kamloops BC \$328,800

Welcome to Trail Side II, an exciting expansion to the Juniper Ridge area. This 46-lot development, located at the end of Coldwater Drive, offers a perfect blend of natural beauty and modern convenience fit for outdoor enthusiasts and growing families. From basement-entry style lots to private walk-out lots, this upcoming neighborhood is well suited for a variety of builds and flooring plans. Explore the nearby parks, bike and hiking trails, dog parks, and dona??t forget to quench your thirst or feed your hunger at the local convenience store located at the head of the community entrance. Trail Side II is waiting to welcome you home. Contact for details and availability.