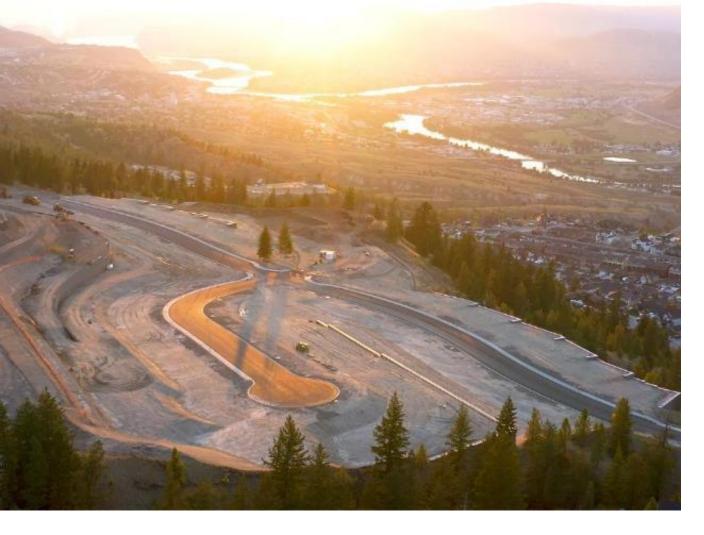

## 2340 COLDWATER DRIVE Kamloops BC

\$298,800

Welcome to Trail Side II, an exciting expansion to the Juniper Ridge area. This 46-lot development, located at the end of Coldwater Drive, offers a perfect blend of natural beauty and modern convenience fit for outdoor enthusiasts and growing families. From basement-entry style lots to private walk-out lots, this upcoming neighborhood is well suited for a variety of builds and flooring plans. Explore the nearby parks, bike and hiking trails, dog parks, and dona??t forget to quench your thirst or feed your hunger at the local convenience store located at the head of the community entrance. Trail Side II is waiting to welcome you home. Contact for details and availability.