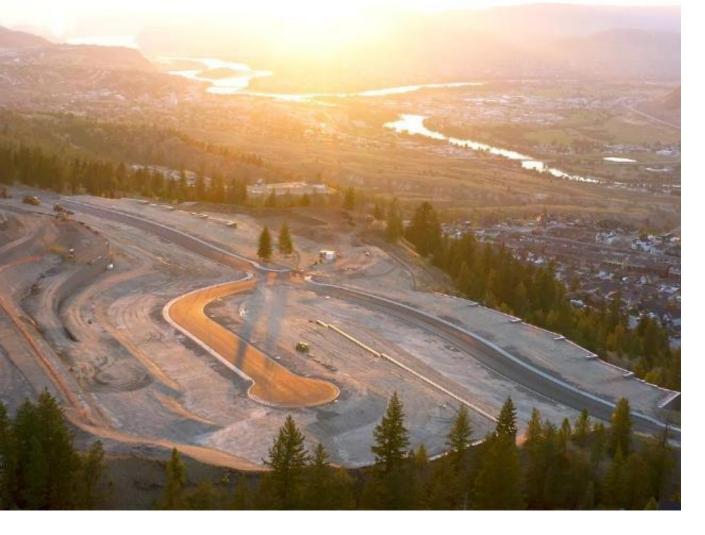

## 2389 COLDWATER DRIVE Kamloops BC

\$448,800

Welcome to Trail Side II, an exciting expansion to the Juniper Ridge area. This 46-lot development, located at the end of Coldwater Drive, offers a perfect blend of natural beauty and modern convenience fit for outdoor enthusiasts and growing families. From basement-entry style lots to private walk-out lots, this upcoming neighborhood is well suited for a variety of builds and flooring plans. Explore the nearby parks, bike and hiking trails, dog parks, and dona??t forget to quench your thirst or feed your hunger at the local convenience store located at the head of the community entrance. Trail Side II is waiting to welcome you home. Contact for details and availability.