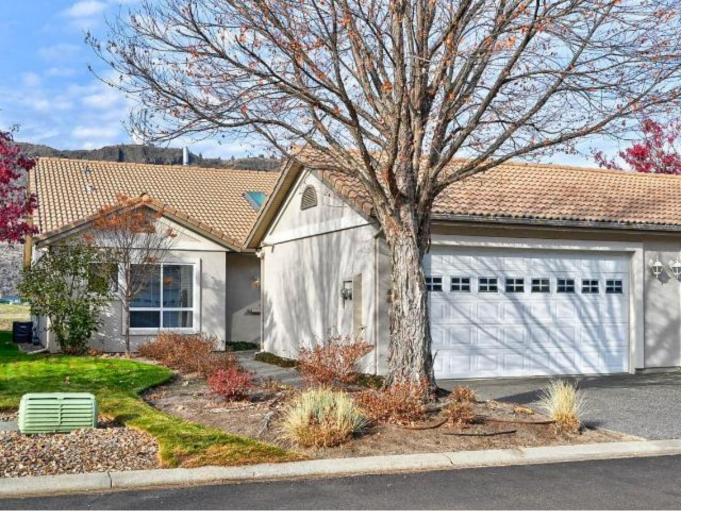

## 650 HARRINGTON RD 25 Kamloops BC \$774,900

West Pine Villas highly desirable complex located next to the Dunes Golf Course in Westsyde. Enjoy the ease of just over 1700 sq. ft. on the main floor plus a full basement. 3 bedrooms includes a spacious main bedroom with a 5 pce ensuite and walk-in closet. Bright kitchen with access to a large patio overlooking the golf course, open concept livingroom with vaulted high ceilings, 3 sided gas fireplace, diningroom and main floor laundry. Full basement with a large recroom, bedroom, 4 pce bathroom and lots of storage. Double garage with good parking in front. Nice front patio, inclues 4 appliances and c/air. Quick possession is possible. Amazing mounntain & golf course views! A must to see!