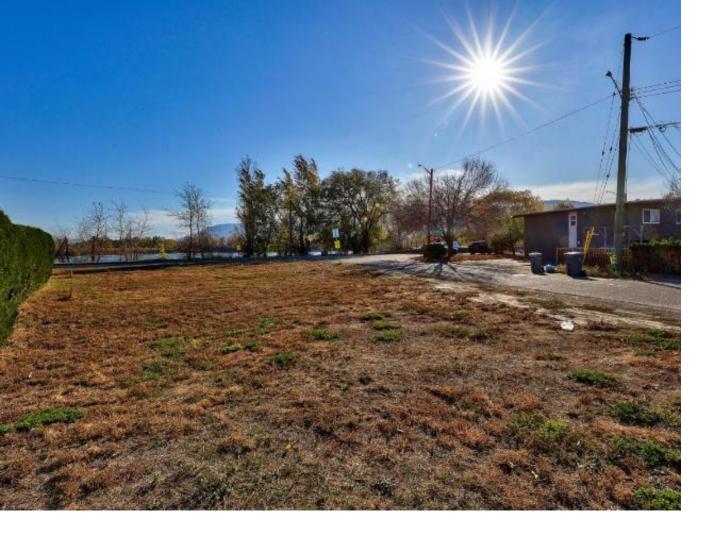

## 255 SCHUBERT DRIVE Kamloops BC

\$399,900

Semi-riverfront residential lot zoned RT1C for a duplex or house with suite. This lot is centrally located on Kamloops\' North Shore, across the street from River\'s Trail and the North Thompson River and in close proximity to city parks and Arthur Hatton Elementary. Neighbouring properties are predominantly a mix of single family and two family residential. Development variance permit on file re: setback. DCC\'s and water/sewer connection applicable.