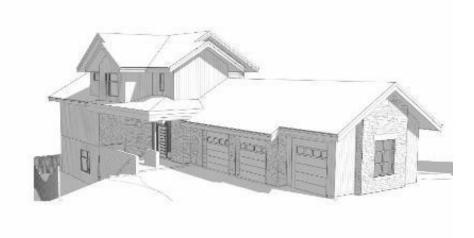

## 2568 MOUNTAIN VIEW DRIVE Kamloops BC

Incredible opportunity: Gently sloping and cleared 12,850 sq/ft residential lot ready to build on. Stunning custom plans for a 3,492 sq/ft, entry level, 3 bedroom plus family room & 1 bedroom suite with a 3 car garage are available + geotechnical survey adding significant value. The sweeping mountain and valley views embrace Tod and Sundance Mountains. Enjoy the added benefit of backing onto the 4th hole of the 18 hole golf course, providing unobstructed views of the ski runs. Located steps from the golf course and the proposed West Morrisey chairlift, this prime ski-in location is neighbored by a serene year-round creek, offering tranquility and privacy at the end of a cul-de-sac. Convenience is unmatched with proximity to the valley trail and easy access to shopping, dining, and community amenities. \$5000 Performance Deposit applies. GST is not applicable.