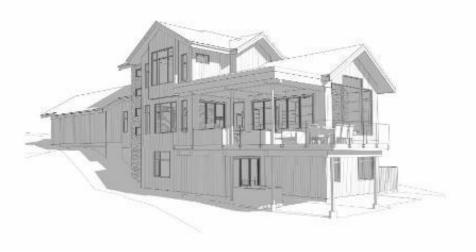

## 2568 MOUNTAIN VIEW DRIVE Kamloops BC

Incredible opportunity: Gently sloping and cleared 12,850 sq/ft residential lot ready to build on. Stunning custom plans for a 3,492 sq/ft, entry level, 3 bedroom plus family room & 1 bedroom suite with a 3 car garage are available + geotechnical survey adding significant value. The sweeping mountain and valley views embrace Tod and Sundance Mountains. Enjoy the added benefit of backing onto the 4th hole of the 18 hole golf course, providing unobstructed views of the ski runs. Located steps from the golf course and the proposed West Morrisey chairlift, this prime ski-in location is neighbored by a serene year-round creek, offering tranquility and privacy at the end of a cul-de-sac. Convenience is unmatched with proximity to the valley trail and easy access to shopping, dining, and community amenities. \$5000 Performance Deposit applies. GST is not applicable.