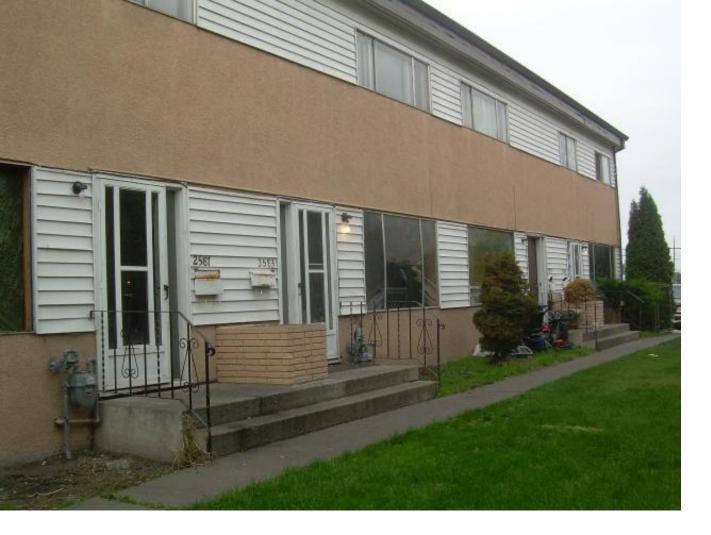

## 2575-2587 THOMPSON DRIVE Kamloops BC

\$1,595,000

This complex consists of four 3-level townhomes. Each unit has approximately 672 on each of the 3 floors. All 4 units have main floor living area with a kitchen, diningroom, living room, 2 pce bath and a front and rear entrance out to the back yard. 2 of the units (ends) have 3 bedrooms and a full bath on the upper floor and 2 of the units (middles) have 2 bedrooms with a full bathroom on the top floor. All 4 units have a full basement with a 3 pce. bathroom, laundry area and the remainder is unfinished. The room measurements are for one of the 3 bderoom units. There is a very large open parking area. Please see showing time for available viewing blocks. 24 hours notice is needed. Floor plans and 3D tour will be available online.