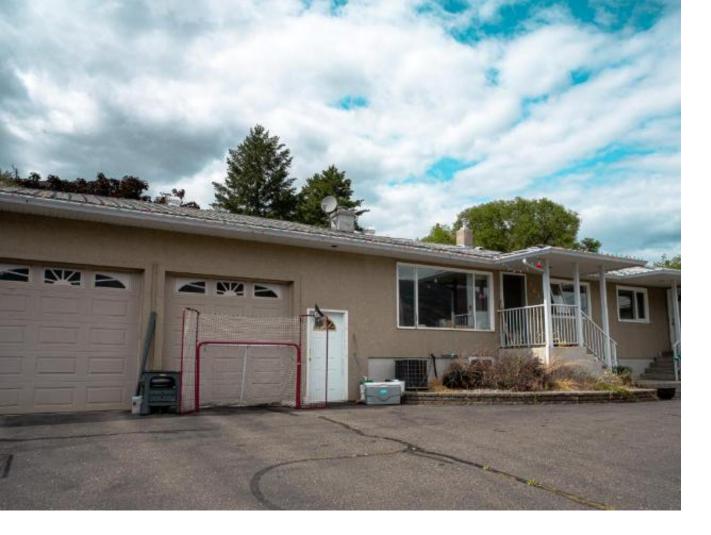

## 2630 PARKVIEW DRIVE Kamloops BC

Great opportunity to own 2 acres backing onto Lac Du Bois grasslands. Lots of opportunities with the land and with the home. The house (including in-law suite) has 3 bedrooms, 2 bathrooms, an ensuite and a den upstairs with open living room to the kitchen. Walk out directly from the den to the patio and huge backyard. Large garage has oversized doors. There is tons of parking for RVs, boats and any other toys. Self contained in-law suite is on the right side of the home, and has direct access to the backyard and its own private patio. Central air and irrigation included. Buyer will need their own appliances. Basement is unfinished with its own entrance through garage. See listing agent for Schedule A which will be required for all offers. Measurements are approximate and to be verified by Buyer if deemed important.