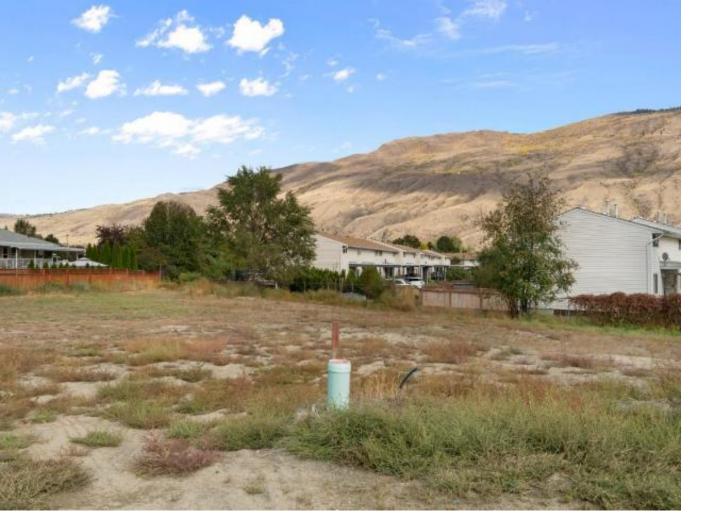

## 2633 ELSTON DRIVE Kamloops BC \$304,900

Westsyde Building lot for sale in a brand new subdivision on Elston Road. Build your dream home on this attractive Cul-de-sac lot which is close to all amenities, schools, grocery store, transportation and recreation. All subdivision paving and servicing has been completed. Call listing agent today for details.